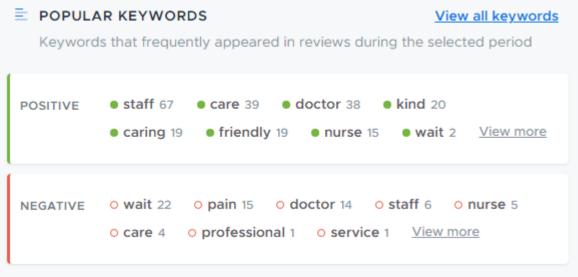

| 0.59                                 | 0.33%                       | N/A                       | 3                      | 12                     | 2                    | 10                   | 13           | 3           | 0        |



### Top Posts Mar. 1, 2023 – June 12, 2023 – Post Engagements









### Top Posts Mar. 1, 2023- June 12, 2023- SHARES



### Top Posts Mar. 1, 2023- June 12, 2023- Comments



@kaweahhealthespanol | 😝 954 LIKES, 1,028 FOLLOWERS | 🧿 41 Followers

# Kaweah Health en Español







**New Strategy** (Kaweah Health en Español)

# **Healthy Food Segment:**

"Rico y Saludable"

















### Average Rating - Mar. 1, 2023- June 12, 2023





### Total Reviews - Mar. 1, 2023- June 12, 2023



### Rating Info - Mar. 1, 2023- June 12, 2023







### (NEW) Nextdoor - Mar. 8, 2023 - June 12, 2023