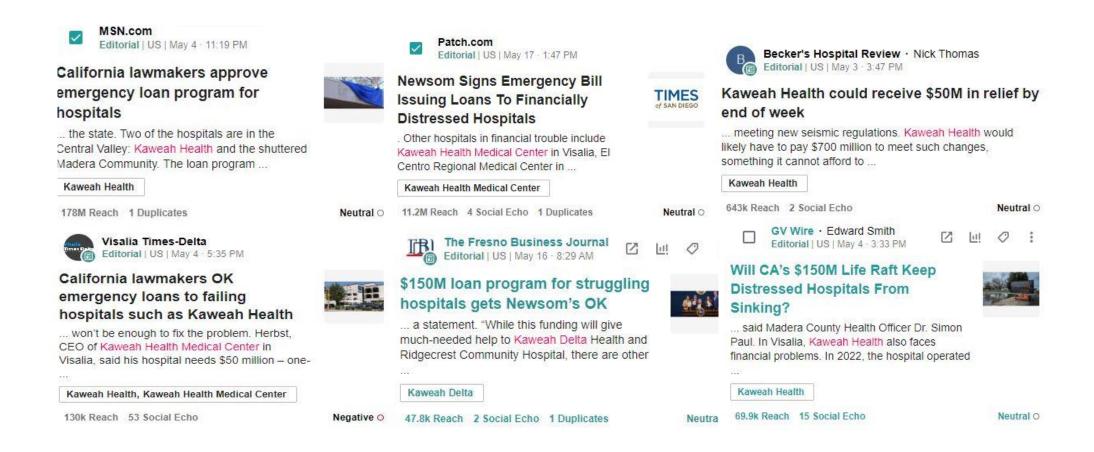

|                 | Call | Form | Grand Total |
|-----------------|------|------|-------------|
| Cardiology      | 122  |      | 122         |
| General Surgery | 8    | 2    | 10          |
| Obstetrics      | 65   | 17   | 82          |
| Oncology        | 234  | 4    | 238         |
| Uncategorized   | 28   |      | 28          |
| Grand Total     | 457  | 23   | 480         |



### Kaweah Health Edge

May 2023

Month Start Date: 5/1/2023 Data Through Date: 5/31/2023

| IMPRESSIONS | CLICKS   | LEADS    |
|-------------|----------|----------|
| May 2023    | May 2023 | May 2023 |
| 241,688     | 2,518    | 181      |

### Leads by Service Line















### Top Performing News Content – Mar. 1, 2023- June 12, 2023



### Top Performing News Content – July 1, 2022 – Dec. 4, 2022



















## Competitor Performance, Nov. 1, 2022 – Jan. 23, 2023

| Profile   Your Profiles Average |                           | Audience 🕏 | Net<br>Audience<br>Growth ‡ | Published<br>Posts \$ | Public<br>Engagements \$ | Public<br>Engagements<br>per Post \$ | 96<br>Audience<br>Growth \$ | Published<br>Carousels \$ | Published<br>Videos \$ | Published<br>Photos \$ | Published<br>Links ‡ | Published<br>Text \$ | Reactions \$ | Comments \$ | Shares ‡ |
|---------------------------------|---------------------------|------------|-----------------------------|-----------------------|--------------------------|--------------------------------------|-----------------------------|---------------------------|------------------------|------------------------|----------------------|-------