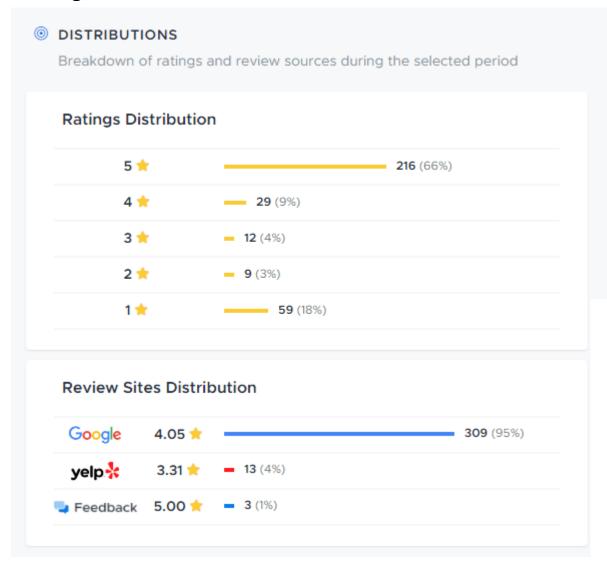

| 0.59                                 | 0.33%                       | N/A                       | 3                      | 12                     | 2                    | 10                   | 13           | 3           | 0        |



### Top Posts Mar. 1, 2023 – June 12, 2023 – Post Engagements









### Top Posts Mar. 1, 2023- June 12, 2023- SHARES



### Top Posts Mar. 1, 2023- June 12, 2023- Comments



@kaweahhealthespanol | 😝 954 LIKES, 1,028 FOLLOWERS | 🧿 41 Followers

# Kaweah Health en Español







**New Strategy** (Kaweah Health en Español)

# **Healthy Food Segment:**

"Rico y Saludable"

















### Average Rating - Mar. 1, 2023- June 12, 2023





### Total Reviews - Mar. 1, 2023- June 12, 2023



### Rating Info - Mar. 1, 2023- June 12, 2023







### (NEW) Nextdoor - Mar. 8, 2023 - June 12, 2023