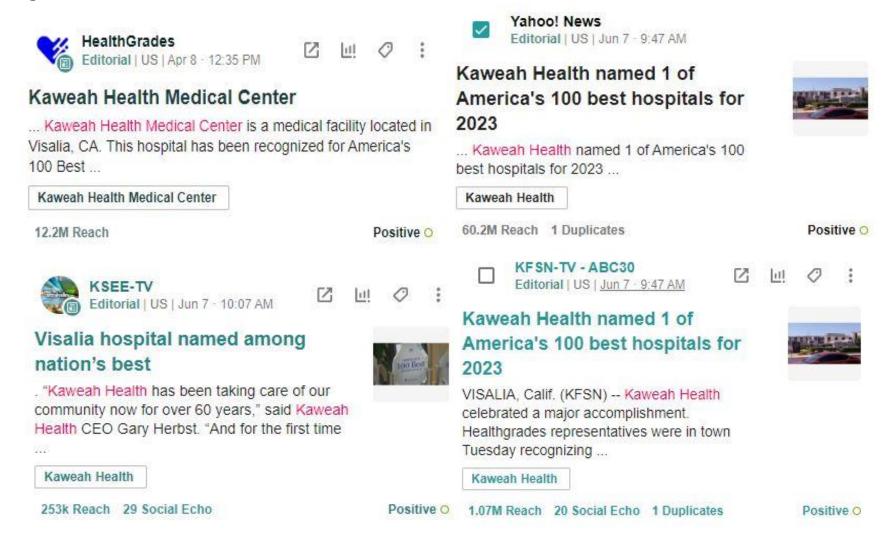

y 0 20 40 60 80 100 120 140 160 180 200 220 240 Form Call Leads

|                 | Call | Form | Grand Total |
|-----------------|------|------|-------------|
| Cardiology      | 122  |      | 122         |
| General Surgery | 8    | 2    | 10          |
| Obstetrics      | 65   | 17   | 82          |
| Oncology        | 234  | 4    | 238         |
| Uncategorized   | 28   |      | 28          |
| Grand Total     | 457  | 23   | 480         |



### Kaweah Health Edge

May 2023

Month Start Date: 5/1/2023 Data Through Date: 5/31/2023

| IMPRESSIONS | CLICKS   | LEADS    |
|-------------|----------|----------|
| May 2023    | May 2023 | May 2023 |
| 241,688     | 2,518    | 181      |

### Leads by Service Line















### Top Performing News Content – Mar. 1, 2023- June 12, 2023



### Top Performing News Content – July 1, 2022 – Dec. 4, 2022



















## Competitor Performance, Nov. 1, 2022 – Jan. 23, 2023

| Profile   Your Profiles Average |                           | Audience 🕏 | Net<br>Audience<br>Growth ‡ | Published<br>Posts \$ | Public<br>Engagements \$ | Public<br>Engagements<br>per Post \$ | 96<br>Audience<br>Growth \$ | Published<br>Carousels \$ | Published<br>Videos \$ | Published<br>Photos \$ | Published<br>Links ‡ | Published<br>Text \$ | Reactions \$ | Comments \$ | Shares ‡ |
|---------------------------------|---------------------------|------------|-----------------------------|-----------------------|--------------------------|--------------------------------------|-----------------------------|---------------------------|---------------