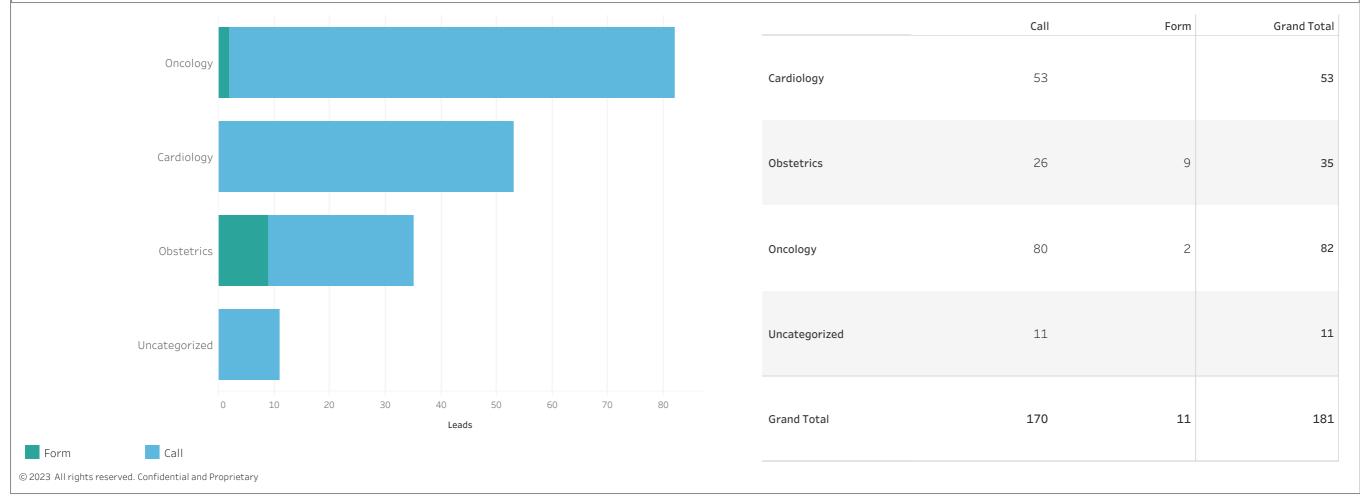

# Oncology Cardiology Obstetrics Uncategorized General Surgery 0 20 40 60 80 100 120 140 160 180 200 220 240 Form Call Leads

|                 | Call | Form | Grand Total |
|-----------------|------|------|-------------|
| Cardiology      | 122  |      | 122         |
| General Surgery | 8    | 2    | 10          |
| Obstetrics      | 65   | 17   | 82          |
| Oncology        | 234  | 4    | 238         |
| Uncategorized   | 28   |      | 28          |
| Grand Total     | 457  | 23   | 480         |

### Leads by Service Line