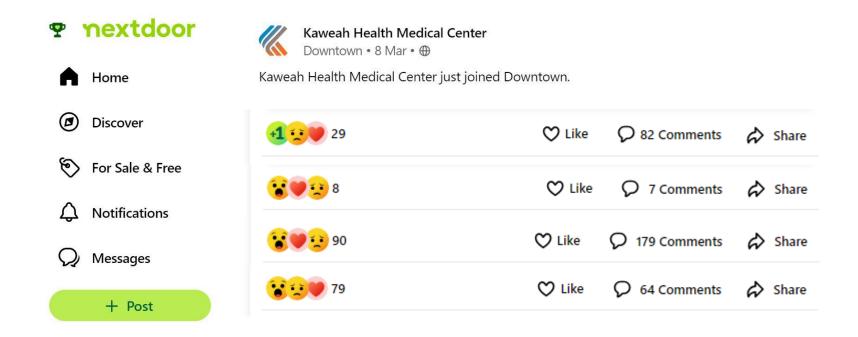

0.33%                       | N/A                       | 3                      | 12                     | 2                    | 10                   | 13           | 3           | 0        |



### Top Posts Mar. 1, 2023 – June 12, 2023 – Post Engagements









### Top Posts Mar. 1, 2023- June 12, 2023- SHARES



### Top Posts Mar. 1, 2023- June 12, 2023- Comments



@kaweahhealthespanol | 😝 954 LIKES, 1,028 FOLLOWERS | 🧿 41 Followers

# Kaweah Health en Español







**New Strategy** (Kaweah Health en Español)

# **Healthy Food Segment:**

"Rico y Saludable"

















### Average Rating - Mar. 1, 2023- June 12, 2023





### Total Reviews - Mar. 1, 2023- June 12, 2023



### Rating Info - Mar. 1, 2023- June 12, 2023







### (NEW) Nextdoor - Mar. 8, 2023 - June 12, 2023