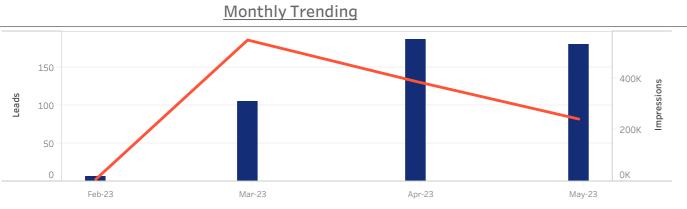

### Kaweah Health Edge - Program to Date

**Launch Date:** 2/27/2023 **Data Through Date:** 5/31/2023

|                      |                      | Impressions        | Leads |
|----------------------|----------------------|--------------------|-------|
| February             | 2023                 | 8,311              | 6     |
| March                | 2023                 | 547,172            | 105   |
| April                | 2023                 | 387,061            | 188   |
| May                  | 2023                 | 241,688            | 181   |
| © 2023 All rights re | eserved. Confidentia | al and Proprietary | 1     |