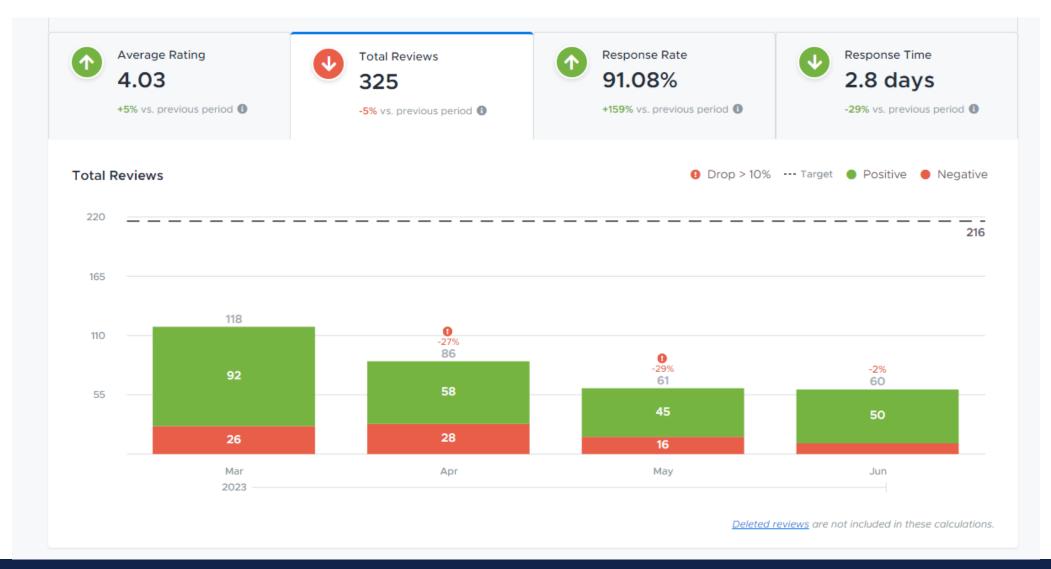

| 27                    | 16                       | 0.59                                 | 0.33%                       | N/A                       | 3                      | 12                     | 2                    | 10                   | 13           | 3           | 0        |



### Top Posts Mar. 1, 2023 – June 12, 2023 – Post Engagements









### Top Posts Mar. 1, 2023- June 12, 2023- SHARES



### Top Posts Mar. 1, 2023- June 12, 2023- Comments



@kaweahhealthespanol | 😝 954 LIKES, 1,028 FOLLOWERS | 🧿 41 Followers

# Kaweah Health en Español







**New Strategy** (Kaweah Health en Español)

# **Healthy Food Segment:**

"Rico y Saludable"

















### Average Rating - Mar. 1, 2023- June 12, 2023





### Total Reviews - Mar. 1, 2023- June 12, 2023



### Rating Info - Mar. 1, 2023- June 12, 2023







### (NEW) Nextdoor - Mar. 8, 2023 - June 12, 2023