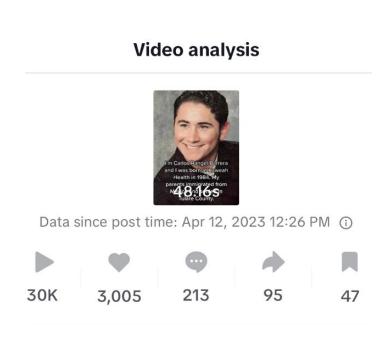

### Top Posts Mar. 1, 2023- June 12, 2023- Comments

@kaweahhealthespanol | 😝 954 LIKES, 1,028 FOLLOWERS | 🧿 41 Followers