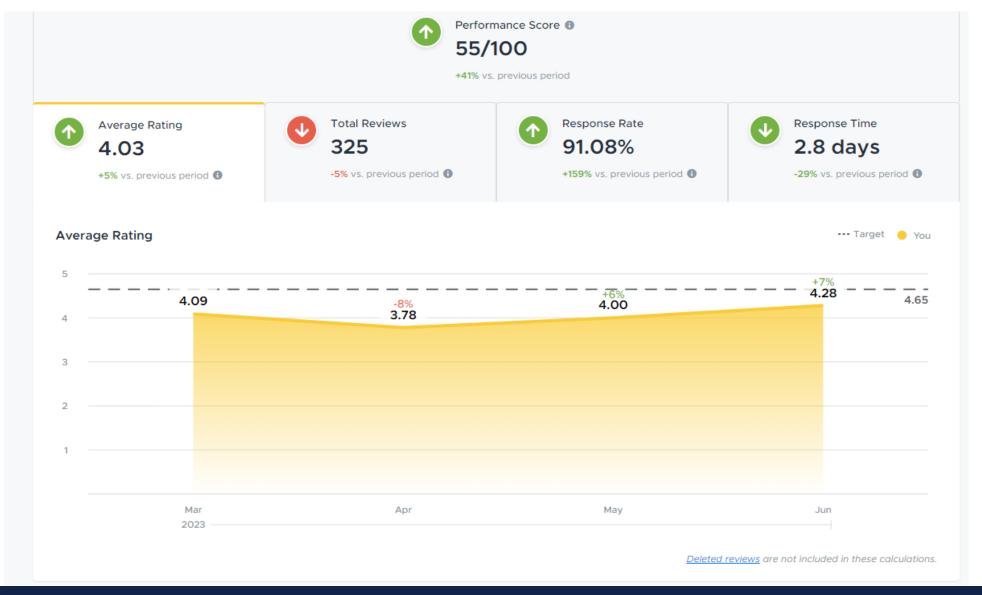

### Average Rating - Mar. 1, 2023- June 12, 2023

### Total Reviews - Mar. 1, 2023- June 12, 2023

### Rating Info - Mar. 1, 2023- June 12, 2023