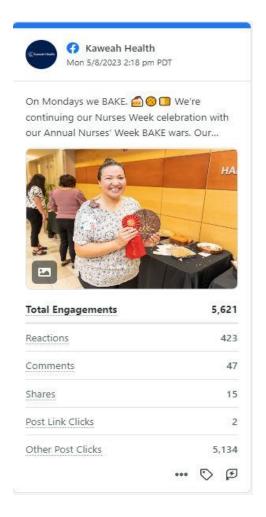

bakers      | 2,626      | 96                          | 53                    | 2,086                    | 39.36                                | 3.79%                       | 23                        | 16                     | 14                     | N/A                  | N/A                  | 2,037        | 49          | N/A      |
| 14                              | <b>梦</b> @kaweahhealth    | 1,812      | 6                           | 27                    | 16                       | 0.59                                 | 0.33%                       | N/A                       | 3                      | 12                     | 2                    | 10                   | 13           | 3           | 0        |



### Top Posts Mar. 1, 2023 – June 12, 2023 – Post Engagements









### Top Posts Mar. 1, 2023- June 12, 2023- SHARES



### Top Posts Mar. 1, 2023- June 12, 2023- Comments



@kaweahhealthespanol | 😝 954 LIKES, 1,028 FOLLOWERS | 🧿 41 Followers

# Kaweah Health en Español







**New Strategy** (Kaweah Health en Español)

# **Healthy Food Segment:**

"Rico y Saludable"

















### Average Rating - Mar. 1, 2023- June 12, 2023





### Total Reviews - Mar. 1, 2023- June 12, 2023



### Rating Info - Mar. 1, 2023- June 12, 2023







### (NEW) Nextdoor - Mar. 8, 2023 - June 12, 2023